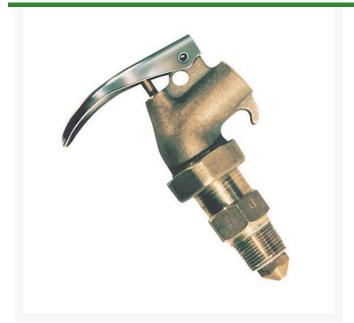

## Safety Drum Faucet - Brass 3/4 NPT - Adjustable

## **Details**

Self-closing safety faucet incorporates an internal flame arrester, which prevents flashback of fire into the drum, and a Polytetrafluoroethylene (PTFE) seal. Screws tightly into drum and can be adjusted to dispensing position, with spout downward, without thread damage or leakage.

- Adjustable for safety and convenience
- Self-closing with internal flame arrester

## **Specifications**

Manufacturer Justrite
Manufacturer's 08910

Model No

Material Brass

**Krima Trading AB** Stene 710 Kumla, 692 93 +46 19 57 35 20

https://krima.rrproducts.com/