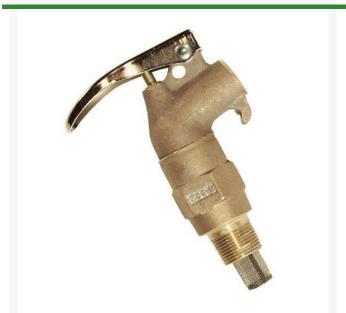

## Safety Drum Faucet - Brass 3/4 NPT - Rigid RJ08902

## **Details**

Self-closing safety faucet incorporates an internal flame arrester, which prevents flashback of fire into the drum, and a Polytetrafluoroethylene (PTFE) seal. Screws tightly into drum and can be adjusted to dispensing position, with spout downward, without thread damage or leakage.

- Rigid
- Self-closing with internal flame arrester

## **Specifications**

Manufacturer Justrite
Manufacturer's 08902
Madal No.

Model No

Material Brass

**Krima Trading AB** Stene 710 Kumla, 692 93 +46 19 57 35 20

https://krima.rrproducts.com/