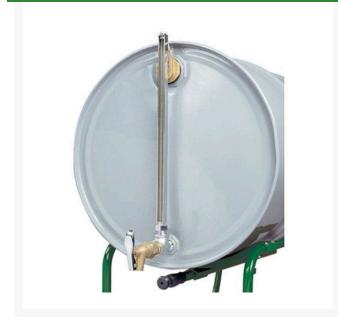

## Details

Horizontal Drum Cast-iron Fill Gauge allows you to easily check liquid level of a horizontal drum at a glance - no surprise re-orders or stock depletions. Use indoors or out. Sight gauge shows how much liquid remains in a 30 or 55-gallon (110L-200L) drum. Drum gauge installs easily by threading into a standard 3/4" NPT bung hole and accepts any 3/4" faucet. Rugged zinc-plated, cast-iron body stands up to heavy use. Heavy gauge glass tubing is protected with a chrome-plated housing and permits use with non-viscous oils. Buna-N seals make this unit ideal for petroleum product.