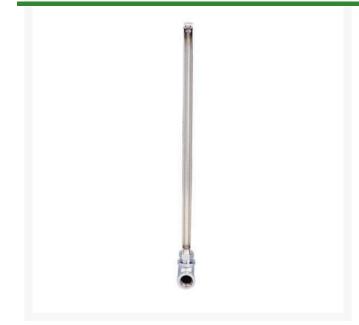

## Details

Horizontal Drum Cast-iron Fill Gauge allows you to easily check liquid level of a horizontal drum at a glance - no surprise re-orders or stock depletions. Use indoors or out. Sight gauge shows how much liquid remains in a 30 or 55-gallon (110L-200L) drum. Drum gauge installs easily by threading into a standard 3/4" NPT bung hole and accepts any 3/4" faucet. Rugged zinc-plated, cast-iron body stands up to heavy use. Heavy gauge glass tubing is protected with a chrome-plated housing and permits use with non-viscous oils. Buna-N seals make this unit ideal for petroleum product.