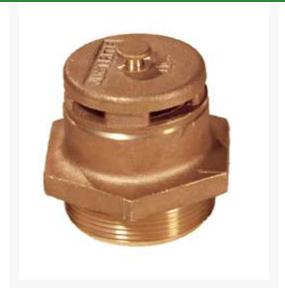

## **Drum Vent - 2" Brass Horizontal** RJ08300

## **Details**

Drums of flammable liquids require venting to relieve pressure build-up due to heat and also prevent creation of a vacuum when liquid is being drained off or drum is subjected to sudden cooling. Justrite Drum Vents provide automatic pressure relief. Operating valve opens at five psig internal pressure in normal service. Vacuum relief is manual or automatic depending on the model and permits four or more gpm flow through a standard .75" faucet. All vents include a flame arrester for added safety.

- Automatic pressure relief for vertical or horizontal drums
- Flame arrester for added safety