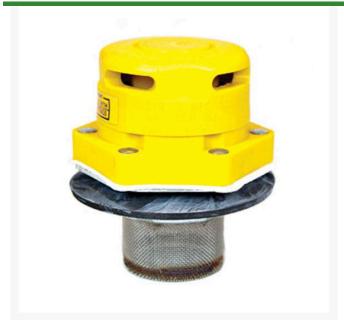

## **Details**

Drums of flammable liquids require venting to relieve pressure build-up due to heat and also prevent creation of a vacuum when liquid is being drained off or drum is subjected to sudden cooling. Justrite Drum Vents provide automatic pressure relief. Operating valve opens at five psig internal pressure in normal service. Vacuum relief is manual or automatic depending on the model and permits four or more gpm flow through a standard .75" faucet. All vents include a flame arrester for added safety.

- Automatic pressure relief for vertical or horizontal drums
- Flame arrester for added safety