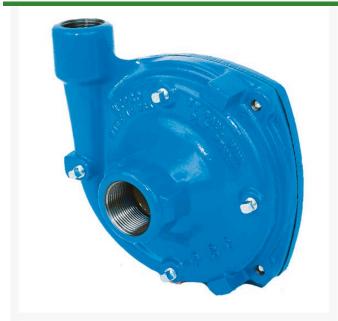

## **Hypro Centrifugal Pump - Reverse Rotation**

RHY9203C-R

## **Details**

Hypro centrifugal pump is designed for agricultural and industrial spraying and tranfer of a variety of fluids, including water, insecticides, herbicides, wettable powers, emulsives, liquid fertilizers, etc. Made of cast iron and 316 stainless steel, it has a minimum of surfaces to wear and no valves. It is very durable, easy to maintain and well suited for pumping abrasive and corrosive materials. Features: Maximum Flow 136 GPM. Maximum Pressure 180 psi. Maximum Speed 6000 rpm. Viton/Ceramic Seals. 5/8" Solid Shaft. 1-1/2" inlet, 1-1/4" outlet.

- Centrifugal pump
- Few surfaces to wear
- No valves
- Durable
- Easy to maintain
- Designed for pumping abrasive and corrosive materials
- Maximum flow 136 GPM
- Maximum speed 6000 rpm.
- Maximum pressure 180 psi.
- Viton/Ceramic seals
- 5/8" solid shaft
- 1-1/2" inlet, 1-1/4" outlet.
- Cast Iron