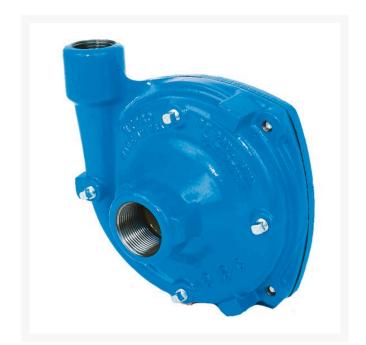

## Hypro Centrifugal Pump - Standard Rotation RHY9203C

## Details

Hypro centrifugal pump is designed for agricultural and industrial spraying and tranfer of a variety of fluids, including water, insecticides, herbicides, wettable powers, emulsives, liquid fertilizers, etc. Made of cast iron and 316 stainless steel, it has a minimum of surfaces to wear and no valves. It is very durable, easy to maintain and well suited for pumping abrasive and corrosive materials. Features: Maximum Flow 136 GPM. Maximum Pressure 180 psi. Maximum Speed 6000 rpm. Viton/Ceramic Seals. 5/8" Solid Shaft. 1-1/2" inlet, 1-1/4" outlet.

- Centrifugal pump
- Few surfaces to wear
- No valves
- Durable
- Easy to maintain
- Designed for pumping abrasive and corrosive materials
- Maximum flow 136 GPM
- Maximum speed 6000 rpm.
- Maximum pressure 180 psi.
- Viton/Ceramic seals
- 5/8" solid shaft
- 1-1/2" inlet, 1-1/4" outlet.
- Cast Iron