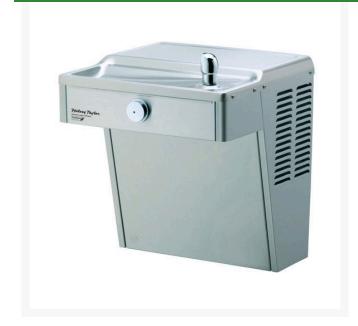

## Water Cooler - Wall Mount 8GPH Stainless Steel

## **Details**

Vandal-resistant, self-contained, outdoor electric refrigerated wall-mounted water cooler. Easily accessible for physically challenged individuals. Vandal-resistant push button actuation mechanism, bubbler and pinned torx screw. Easily cleaned inline strainer screen. Preset at 50 F. Stainless Steel satin finish. Ideal for schools, golf courses, athletic fields and high-traffic applications. Stainless Steel satin finish. Optional: Frost Resistant. 8 GPH. Indoor/outdoor installation.