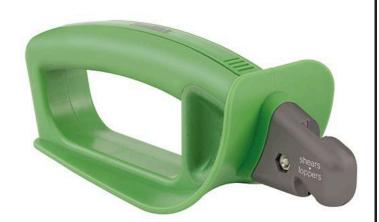

### **Details**

Keep your hedge shears, pruning shears and loppers in prime condition with just a few easy pulls. This simple and easy to use, handheld sharpener uses a preset carbide blade to quickly put a smooth, sharp edge on your blade in just minutes. The durable plastic head with oversized handle allows for use of gloves and the large finger guard allows for safe and secure sharpening at all times. Includes a cleaning brush with wire bristles conveniently stored in the handle. Large safety guard.

- Quickly sharpens head shears, pruning shears and loppers
- Cleaning brush with wire bristles stored in handle
- Oversized handle allows use with gloves
- Large safety guard
- Replaceable carbide blade