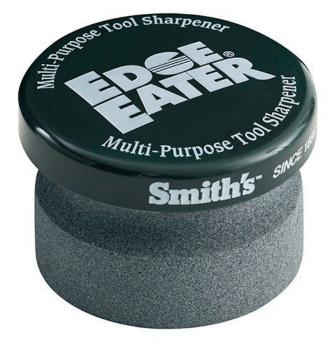

## **Edge Eater Tool Sharpener**

RHT50910

## **Details**

The Edge Eater multi-purpose tool sharpener is designed to hand sharpen lawn & garden hand tools, mower blades, clippers, shears, shovels, hoes, and axes. This easy-to-use and ergonomically designed stone features a Grove Grip for comfort and grip. The SharpShield Cap provides hand protection. Made in U.S.A.

- Use on Axes, Machetes, Mower Blades, Clippers, Shovels, and Hoes.
- Groove Grip for Comfort and Safety
- Stone Cap Protects Hand

**Replaces** 

R&R Products RJ50910

**Specifications** 

Manufacturer R&R Products