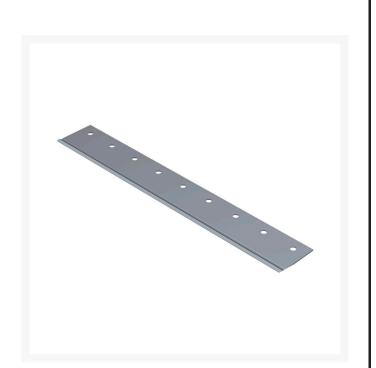

## Details

R&R Bedknives are manufactured from high carbonboron alloy steel and then hardened to RC46-49 to match the temper of our reel blades and original equipment reels. Bedknives are surface ground on the top and front edge and straightened three times before being packaged with oil for rust prevention. All R&R Bedknives now have an increased front edge grind for added life. All R&R Bedknives are guaranteed against defects in material and workmanship under normal use for the life of the part.

- Manufactured from high carbon-boron alloy steel
- Hardened to match the temper of our reel blades and original equipment reels
- Lifetime Guaranteed\*

Replaces HUDSON\_STAR

2003

**Specifications** Manufacturer