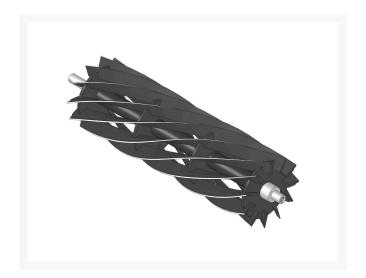

# Reel - 11 Blade RHS2002

### **Details**

R&R Reel blades are manufactured from high carbon-boron alloy steel and then hardened to RC46-49 to match the temper of our bedknives and original equipment bedknives. All R&R Reels are cylindrically ground on bearing surfaces and then relief ground. Reels are then precision computer balanced for extended bearing and reel life. R&R Products Reels are guaranteed against defects in material and workmanship for the life of the reel under normal use.

- High Carbon-Boron Alloy Steel
- Cylindrically Ground on Bearing Surfaces
- Precision Computer Balanced