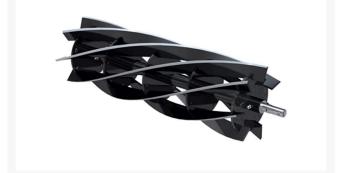

# Reel - 7 Blade 20 in - Fits Trimmer RH0201-7

### Details

R&R Reel blades are manufactured from high carbon-boron alloy steel and then hardened to RC46-49 to match the temper of our bedknives and original equipment bedknives. All R&R Reels are cylindrically ground on bearing surfaces and then relief ground. Reels are then precision computer balanced for extended bearing and reel life. R&R Products Reels are guaranteed against defects in material and workmanship for the life of the reel under normal use.

- High Carbon-Boron Alloy Steel
- Cylindrically Ground on Bearing Surfaces
- Precision Computer Balanced