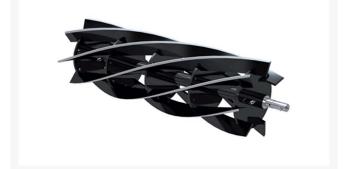

## Reel - 5 Blade 20 in - Fits Trimmer

RH0201-5

## Details

R&R Reel blades are manufactured from high carbon-boron alloy steel and then hardened to RC46-49 to match the temper of our bedknives and original equipment bedknives. All R&R Reels are cylindrically ground on bearing surfaces and then relief ground. Reels are then precision computer balanced for extended bearing and reel life. R&R Products Reels are guaranteed against defects in material and workmanship for the life of the reel under normal use.

- High Carbon-Boron Alloy Steel
- Cylindrically Ground on Bearing Surfaces
- Precision Computer Balanced

Specifications

Manufacturer

**R&R** Products