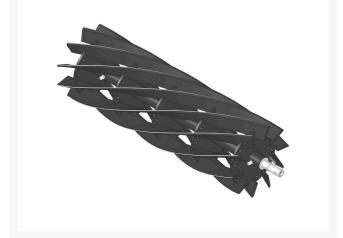

## Reel - 10 Blade - Fits Trimmer

RH0201-10

## Details

R&R Reel blades are manufactured from high carbon-boron alloy steel and then hardened to RC46-49 to match the temper of our bedknives and original equipment bedknives. All R&R Reels are cylindrically ground on bearing surfaces and then relief ground. Reels are then precision computer balanced for extended bearing and reel life. R&R Products Reels are guaranteed against defects in material and workmanship for the life of the reel under normal use.

- High Carbon-Boron Alloy Steel
- Cylindrically Ground on Bearing Surfaces
- Precision Computer Balanced

Specifications

Manufacturer

**R&R** Products