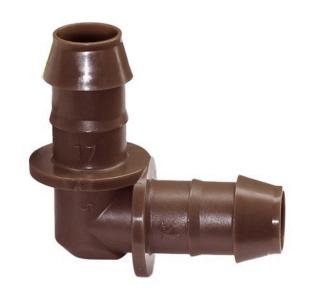

## Rain Bird Xf Drip Elbow - 17mm Barb x Barb

**RGXFF-ELBOW** 

## **Details**

Rainbird's 17mm barbed insert fittings have been redesigned and can be installed over twice as fast as other barbed fittings. There is now a longer lead-in and second barb to minimize blow outs, plus an improved tapered angle that makes installation easier. Less force is required to securely attach the fittings which will reduce hand fatigue and save time and money.