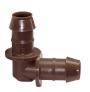

## Rain Bird Xf Drip Elbow - 17mm Barb x Barb

**RGXFF-ELBOW** 

## **Details**

Rainbird's 17mm barbed insert fittings have been redesigned and can be installed over twice as fast as other barbed fittings. There is now a longer lead-in and second barb to minimize blow outs, plus an improved tapered angle that makes installation easier. Less force is required to securely attach the fittings which will reduce hand fatigue and save time and money.