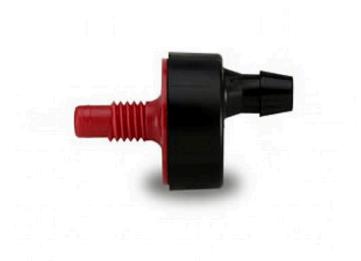

## Rain Bird Xeri-Bug Emitter - Red 2.0GPH 10/32 Thread x Barb RGX68051

## Details

Point-Source Low-Flow Emitters for Watering the Root Zones of Plants, Trees, and Container Plants. Ideal for watering the root zones of plants, trees, and container plants. Xeri-Bugs emit water at rates of 0.5, 1.0 and 2.0 gallons-per-hour (GPH) which allows soils to absorb water more completely into the root zones of plants. Xeri-Bugs are an ideal choice for those wishing to to conserve water or eliminate excessive run-off. The only emitters with self-piercing barbs, making them the easiest to install using the Xeriman tool. Widest selection of pressure-compensating emitters, with 3 flow rates and 3 inlet options. Most compact and unobtrusive emitters.