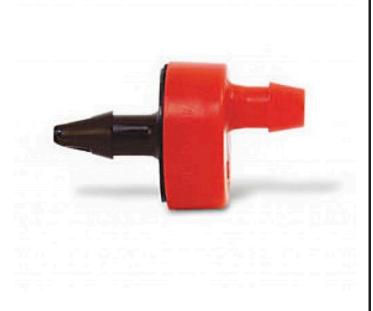

## Rain Bird Xeri-Bug Emitter - Red 2.0GPH Barb x Barb RGX68050

## Details

Point-Source Low-Flow Emitters for Watering the Root Zones of Plants, Trees, and Container Plants. Ideal for watering the root zones of plants, trees, and container plants. Xeri-Bugs emit water at rates of 0.5, 1.0 and 2.0 gallons-per-hour (GPH) which allows soils to absorb water more completely into the root zones of plants. Xeri-Bugs are an ideal choice for those wishing to to conserve water or eliminate excessive run-off. The only emitters with self-piercing barbs, making them the easiest to install using the Xeriman tool. Widest selection of pressure-compensating emitters, with 3 flow rates and 3 inlet options. Most compact and unobtrusive emitters.