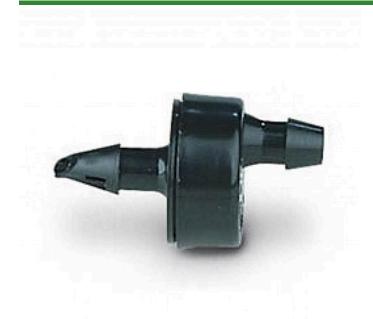

## Rain Bird Xeri-Bug Emitter - Black 1.0GPH Barb x Barb RGX68040

## Details

Point-Source Low-Flow Emitters for Watering the Root Zones of Plants, Trees, and Container Plants. Ideal for watering the root zones of plants, trees, and container plants. Xeri-Bugs emit water at rates of 0.5, 1.0 and 2.0 gallons-per-hour (GPH) which allows soils to absorb water more completely into the root zones of plants. Xeri-Bugs are an ideal choice for those wishing to to conserve water or eliminate excessive run-off. The only emitters with self-piercing barbs, making them the easiest to install using the Xeriman tool. Widest selection of pressure-compensating emitters, with 3 flow rates and 3 inlet options. Most compact and unobtrusive emitters.