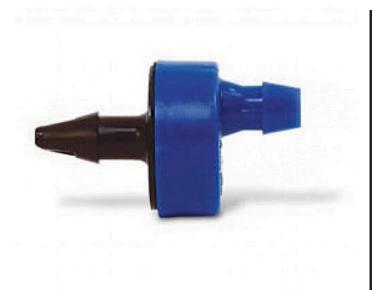

## Rain Bird Xeri-Bug Emitter - Blue 0.5GPH Barb x Barb RGX68030

## Details

Point-Source Low-Flow Emitters for Watering the Root Zones of Plants, Trees, and Container Plants. Ideal for watering the root zones of plants, trees, and container plants. Xeri-Bugs emit water at rates of 0.5, 1.0 and 2.0 gallons-per-hour (GPH) which allows soils to absorb water more completely into the root zones of plants. Xeri-Bugs are an ideal choice for those wishing to to conserve water or eliminate excessive run-off. The only emitters with self-piercing barbs, making them the easiest to install using the Xeriman tool. Widest selection of pressure-compensating emitters, with 3 flow rates and 3 inlet options. Most compact and unobtrusive emitters.