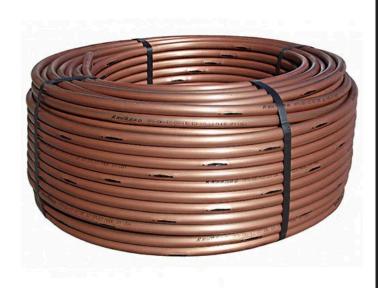

## Rain Bird Xfs Sub-Surface Dripline with Copper Shield -Purple 0.9GPH 12" Spacing 500' Coil

RGX48082

Rain Bird XFS Sub-Surface Copper-Colored Dripline with Copper Shield Technology is the latest innovation in the Rain Bird Landscape Drip Family. Rain Bird's patent-pending Copper Shield Technology protects the emitter from root intrusion, creating a long-lasting, low maintenance subsurface drip irrigation system for use under turf grass or shrub and groundcover areas. A proprietary tubing material makes the XFS Sub-Surface Dripline with Copper Shield the most flexible tubing in the industry, and the easiest subsurface dripline to design with and install. Simple. Reliable. Durable.

- Rain Bird's low-profile emitter design reduces in-line pressure loss, allowing longer lateral runs, simplifying design and reducing installation time.
- Variety of emitter flow rates, emitter spacing and coil lengths provide design flexibility for either sub-surface turf or sub-surface shrub and groundcover applications.
- XFS Sub-Surface Dripline emitters are protected from root intrusion by Rain Bird's patent-pending Copper Shield Technology, resulting in a system that does not require maintenance or replacement of chemicals to prevent root intrusion.
- The pressure-compensating emitter design provides a consistent flow over the entire lateral length ensuring higher uniformity for increased reliability in the pressure range of 8.5 to 60 psi
- Dual-layered tubing (copper over black) provides unmatched resistance to chemicals, algae growth and UV damage.
- Grit Tolerant: Rain Bird's proprietary emitter design resists clogging by use of an extra-wide flow path combined with a self-flushing