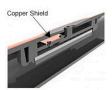

## Rain Bird Xfs Sub-Surface Dripline with Copper Shield -Purple 0.9GPH 12" Spacing 500' Coil

RGX48082

Rain Bird XFS Sub-Surface Copper-Colored Dripline with Copper Shield Technology is the latest innovation in the Rain Bird Landscape Drip Family. Rain Bird's patent-pending Copper Shield Technology protects the emitter from root intrusion, creating a long-lasting, low maintenance subsurface drip irrigation system for use under turf grass or shrub and groundcover areas. A proprietary tubing material makes the XFS Sub-Surface Dripline with Copper Shield the most flexible tubing in the industry, and the easiest subsurface dripline to design with and install. Simple. Reliable. Durable.

- Rain Bird's low-profile emitter design reduces in-line pressure loss, allowing longer lateral runs, simplifying design and reducing installation time.
- Variety of emitter flow rates, emitter spacing and coil lengths provide design flexibility for either sub-surface turf or sub-surface shrub and groundcover applications.
- XFS Sub-Surface Dripline emitters are protected from root intrusion by Rain Bird's patent-pending Copper Shield Technology, resulting in a system that does not require maintenance or replacement of chemicals to prevent root intrusion.
- The pressure-compensating emitter design provides a consistent flow over the entire lateral length ensuring higher uniformity for increased reliability in the pressure range of 8.5 to 60 psi
- Dual-layered tubing (copper over black) provides unmatched resistance to chemicals, algae growth and UV damage.
- Grit Tolerant: Rain Bird's proprietary emitter design resists clogging by use of an extra-wide flow path combined with a self-flushing