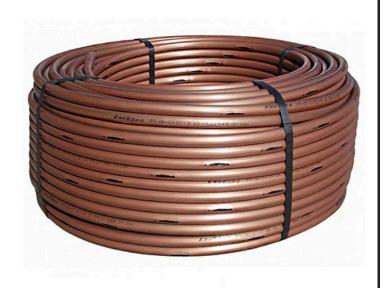

## Rain Bird Xfs Sub-Surface Dripline with Copper Shield - 0.6GPH 18" Spacing 500' Coil

RGX48012

Rain Bird XFS Sub-Surface Copper-Colored Dripline with Copper Shield Technology is the latest innovation in the Rain Bird Landscape Drip Family. Rain Bird's patent-pending Copper Shield Technology protects the emitter from root intrusion, creating a long-lasting, low maintenance subsurface drip irrigation system for use under turf grass or shrub and groundcover areas. A proprietary tubing material makes the XFS Sub-Surface Dripline with Copper Shield the most flexible tubing in the industry, and the easiest subsurface dripline to design with and install. Simple. Reliable. Durable.

- Rain Bird's low-profile emitter design reduces in-line pressure loss, allowing longer lateral runs, simplifying design and reducing installation time.
- Variety of emitter flow rates, emitter spacing and coil lengths provide design flexibility for either sub-surface turf or sub-surface shrub and groundcover applications.
- XFS Sub-Surface Dripline emitters are protected from root intrusion by Rain Bird's patent-pending Copper Shield Technology, resulting in a system that does not require maintenance or replacement of chemicals to prevent root intrusion.
- The pressure-compensating emitter design provides a consistent flow over the entire lateral length ensuring higher uniformity for increased reliability in the pressure range of 8.5 to 60 psi
- Dual-layered tubing (copper over black) provides unmatched resistance to chemicals, algae growth and UV damage.
- Grit Tolerant: Rain Bird's proprietary emitter design resists clogging by use of an extra-wide flow path combined with a self-flushing