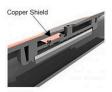

## Rain Bird Xfs Sub-Surface Dripline with Copper Shield - 0.6GPH 18" Spacing 500' Coil

RGX48012

Rain Bird XFS Sub-Surface Copper-Colored Dripline with Copper Shield Technology is the latest innovation in the Rain Bird Landscape Drip Family. Rain Bird's patent-pending Copper Shield Technology protects the emitter from root intrusion, creating a long-lasting, low maintenance subsurface drip irrigation system for use under turf grass or shrub and groundcover areas. A proprietary tubing material makes the XFS Sub-Surface Dripline with Copper Shield the most flexible tubing in the industry, and the easiest subsurface dripline to design with and install. Simple. Reliable. Durable.

- Rain Bird's low-profile emitter design reduces in-line pressure loss, allowing longer lateral runs, simplifying design and reducing installation time.
- Variety of emitter flow rates, emitter spacing and coil lengths provide design flexibility for either sub-surface turf or sub-surface shrub and groundcover applications.
- XFS Sub-Surface Dripline emitters are protected from root intrusion by Rain Bird's patent-pending Copper Shield Technology, resulting in a system that does not require maintenance or replacement of chemicals to prevent root intrusion.
- The pressure-compensating emitter design provides a consistent flow over the entire lateral length ensuring higher uniformity for increased reliability in the pressure range of 8.5 to 60 psi
- Dual-layered tubing (copper over black) provides unmatched resistance to chemicals, algae growth and UV damage.
- Grit Tolerant: Rain Bird's proprietary emitter design resists clogging by use of an extra-wide flow path combined with a self-flushing