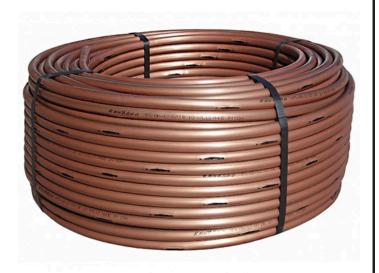

## **Rain Bird Xfcv Dripline w/HD Check Valve - 0.9gpm 18" Spacing 500' Coil** RGX47042

## Details

Rain Bird's patent-pending 3.5 psi check valve technology keeps the dripline charged with water at all times, increasing uniformity of watering, and conserves water by eliminating the need to recharge the line at the beginning of each watering cycle. Through the use of a proprietary tubing material, the XFCV Dripline with heavy-duty check valve is the most flexible dripline tubing in the industry, making it the easiest dripline to design with and install. Rain Bird?s low-profile emitter design reduces in-line pressure loss, allowing longer lateral runs, simplifying design and reducing installation time. Variety of emitter flow rates, emitter spacing and coil lengths provide design flexibility for on-surface areas with or without elevation changes.