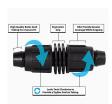

## **Details**

Rain Bird's complete line of Twist Lock Fittings simplify the installation of all industry-standard 1/2", 3/4" and 1" dripline and distribution tubing. They provide an even tighter seal on tubing by using high quality barbs and twist-locking nuts. Their unique barb design reduces insertion force while maintaining a secure fit. Ideal for use with Rain Bird XFD, XFS and XFCV dripline, XF blank tubing, XT700, XBS and QF Header distribution tubing. Models include couplings, elbows, tees, caps, and MPT threaded adapters.