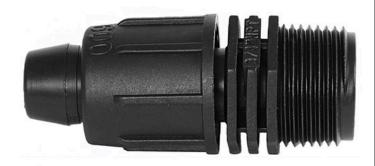

## Rain Bird Twist Lock Adapter - 3/4" Mpt RGX43264

## **Details**

Rain Bird's complete line of Twist Lock Fittings simplify the installation of all industry-standard 1/2", 3/4" and 1" dripline and distribution tubing. They provide an even tighter seal on tubing by using high quality barbs and twist-locking nuts. Their unique barb design reduces insertion force while maintaining a secure fit. Ideal for use with Rain Bird XFD, XFS and XFCV dripline, XF blank tubing, XT700, XBS and QF Header distribution tubing. Models include couplings, elbows, tees, caps, and MPT threaded adapters.