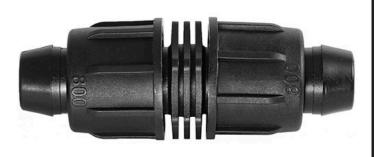

## Rain Bird Twist Lock Coupling - 3/4" RGX43280

## Details

Rain Bird's complete line of Twist Lock Fittings simplify the installation of all industry-standard 1/2", 3/4" and 1" dripline and distribution tubing. They provide an even tighter seal on tubing by using high quality barbs and twist-locking nuts. Their unique barb design reduces insertion force while maintaining a secure fit. Ideal for use with Rain Bird XFD, XFS and XFCV dripline, XF blank tubing, XT700, XBS and QF Header distribution tubing. Models include couplings, elbows, tees, caps, and MPT threaded adapters.