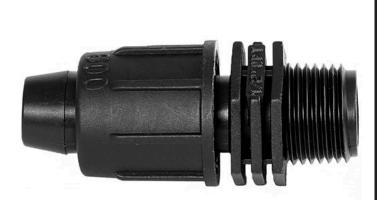

## Details

Rain Bird's complete line of Twist Lock Fittings simplify the installation of all industry-standard 1/2", 3/4" and 1" dripline and distribution tubing. They provide an even tighter seal on tubing by using high quality barbs and twist-locking nuts. Their unique barb design reduces insertion force while maintaining a secure fit. Ideal for use with Rain Bird XFD, XFS and XFCV dripline, XF blank tubing, XT700, XBS and QF Header distribution tubing. Models include couplings, elbows, tees, caps, and MPT threaded adapters.