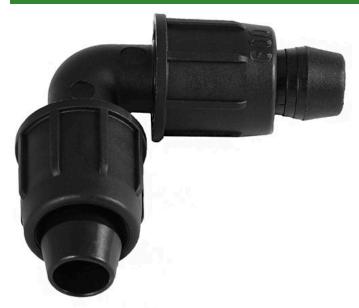

## Rain Bird Twist Lock Elbow - 1/2"

RGX43262

Rain Bird's complete line of Twist Lock Fittings simplify the installation of all industry-standard 1/2", 3/4" and 1" dripline and distribution tubing. They provide an even tighter seal on tubing by using high quality barbs and twist-locking nuts. Their unique barb design reduces insertion force while maintaining a secure fit. Ideal for use with Rain Bird XFD, XFS and XFCV dripline, XF blank tubing, XT700, XBS and QF Header distribution tubing. Models include couplings, elbows, tees, caps, and MPT threaded adapters.