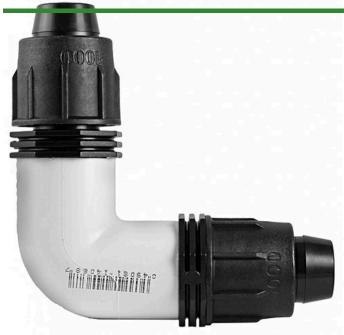

## **Rain Bird Twist Lock Elbow - 1"**

RGX43212

## **Details**

Rain Bird's complete line of Twist Lock Fittings simplify the installation of all industry-standard 1/2", 3/4" and 1" dripline and distribution tubing. They provide an even tighter seal on tubing by using high quality barbs and twist-locking nuts. Their unique barb design reduces insertion force while maintaining a secure fit. Ideal for use with Rain Bird XFD, XFS and XFCV dripline, XF blank tubing, XT700, XBS and QF Header distribution tubing. Models include couplings, elbows, tees, caps, and MPT threaded adapters.