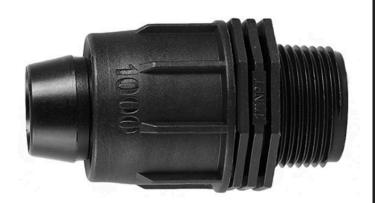

## Rain Bird Twist Lock Adapter - 1" Mpt RGX43213

## **Details**

Rain Bird's complete line of Twist Lock Fittings simplify the installation of all industry-standard 1/2", 3/4" and 1" dripline and distribution tubing. They provide an even tighter seal on tubing by using high quality barbs and twist-locking nuts. Their unique barb design reduces insertion force while maintaining a secure fit. Ideal for use with Rain Bird XFD, XFS and XFCV dripline, XF blank tubing, XT700, XBS and QF Header distribution tubing. Models include couplings, elbows, tees, caps, and MPT threaded adapters.