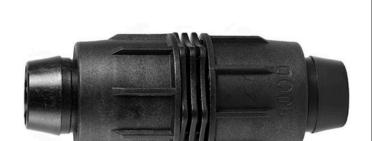

## Rain Bird Twist Lock Coupling - 1" RGX43210

## **Details**

Rain Bird's complete line of Twist Lock Fittings simplify the installation of all industry-standard 1/2", 3/4" and 1" dripline and distribution tubing. They provide an even tighter seal on tubing by using high quality barbs and twist-locking nuts. Their unique barb design reduces insertion force while maintaining a secure fit. Ideal for use with Rain Bird XFD, XFS and XFCV dripline, XF blank tubing, XT700, XBS and QF Header distribution tubing. Models include couplings, elbows, tees, caps, and MPT threaded adapters.