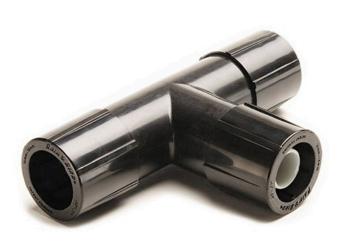

## Rain Bird Easy Fit Compression Tee RGX43002

## Details

Reduces inventory costs: Multi-diameter compression fittings work with a wide range of 16mm - 17mm tubing or dripline. Saves time and effort: 50% less force is required to connect tubing and fittings versus competitive compression fittings. Adapters swivel for easy installation. Provides increased flexibility: Just three Easy Fit Fittings and five Easy Fit Adapters are needed to make over 160 combinations of connections, accommodating countless installation and maintenance situations. Works with all 16-17mm dripline and blank tubing. Patented fittings and adapters are molded from UVresistant and durable ABS materials. Removable flush caps can be used to flush end of line and temporarily cap off lines for later expansion. Not recommended with subsurface irrigation