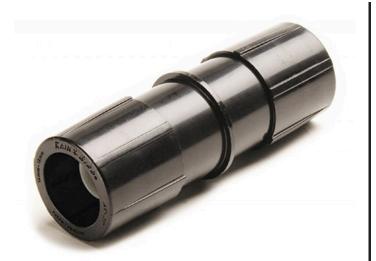

## Rain Bird Easy Fit Compression Coupling RGX43000

## **Details**

Reduces inventory costs: Multi-diameter compression fittings work with a wide range of 16mm - 17mm tubing or dripline. Saves time and effort: 50% less force is required to connect tubing and fittings versus competitive compression fittings. Adapters swivel for easy installation. Provides increased flexibility: Just three Easy Fit Fittings and five Easy Fit Adapters are needed to make over 160 combinations of connections, accommodating countless installation and maintenance situations. Works with all 16-17mm dripline and blank tubing. Patented fittings and adapters are molded from UVresistant and durable ABS materials. Removable flush caps can be used to flush end of line and temporarily cap off lines for later expansion. Not recommended with subsurface irrigation