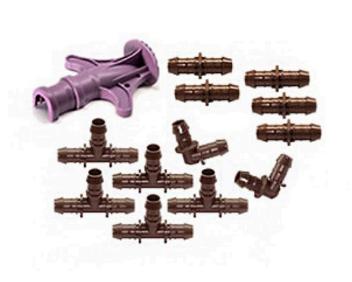

## Details

Rain Bird's 17mm barbed insert fittings are used with all Rain Bird XF Series Dripline, including XFD Dripline and XFS Subsurface Dripline. They have been redesigned and can now be installed over twice as fast as other barbed fittings. When you're installing the new XF Insert Fittings, you quickly notice that less force is required to securely attach the fittings. This will reduce hand fatigue, and will save you time and money.