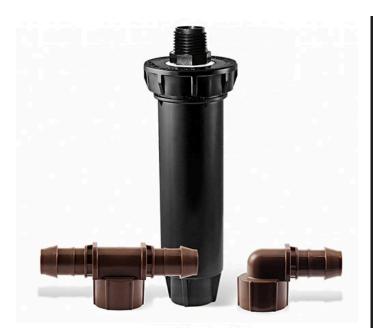

## Details

Permits convenient conversion to drip tubing when used with barbed adapter. Provides 30 psi (2,0 Bars) pressure regulation and a 200-mesh (75 micron) screen that is easily accessible. Supports flow rates of 0.5 to 6 gpm. Internal assembly drops into any 1804, 1806, or 1812 spray head body to easily retrofit existing system to Xerigation products. Comes with 1 low profile Barb Tee and 1 Elbow Fitting. Includes (1) ¿¿ FPT x Elbow Fitting and (1) 1/2 FPT x Tee Fitting for easy connection to drip tubing.