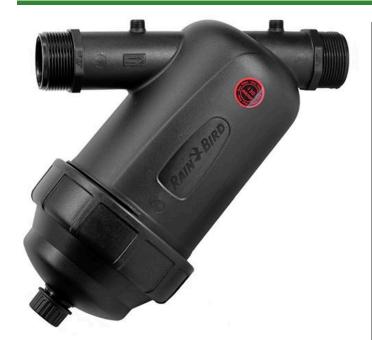

## **Rain Bird Large Capacity Screen Filter -**1-1/2" NPT w/120 Mesh

RGX14604

## **Details**

Provides extra large filtration capacity for residential, commercial, and municipal applications. Durable filters can be easily removed for cleaning, significantly reducing cleaning time. Disc filters can decompress for easy cleaning. Auxiliary connection with a threaded cap can be drilled to allow draining or depressurization.

## **Specifications**

Manufacturer Manufacturer's Model No

Rain Bird LCRBY150S

**Krima Trading AB** Stene 710 Kumla, 692 93 +46 19 57 35 20

https://krima.rrproducts.com/