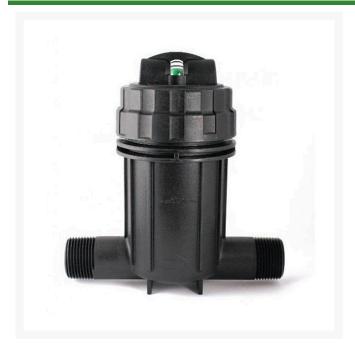

## Rain Bird Inline Quick-Check Basket Filter - 1" w/200 Mesh Screen

RGX14131

## **Details**

Rain Bird offers a complete family of filtration products to meet a wide variety of needs. The Quick-Check Basket Filter can be used in both residential and light commercial applications. Reduce hours of maintenance time by installing this innovative filter that tells you when it needs to be cleaned. During regular operation, the Quick-Check indicator bubble remains a vibrant green. When debris accumulates to a level where significant pressure loss occurs, the indicator bubble switches to bright red and the filter needs to be cleaned.