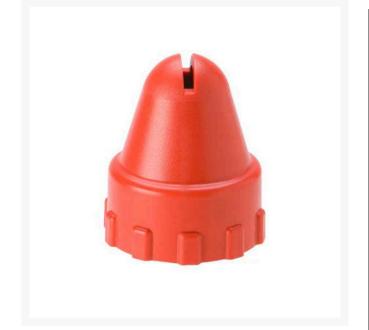

## Fanshot Fan-Spray Pattern Hose Nozzle 20 gpm Red - 1 in FHT RGWDN100FS20

## Details

The Fan Shot is a slotted fan spray nozzle designed for various flows both with and without regulators. The Fan Shot is available in 3/4" and 1" models. All of the color coded nozzles can be purchased on regulated or non-regulated bodies, individually or in a combo kit. Blue = 30 gpm, Red = 20 gpm, Yellow = 10 gpm.

- Slotted fan spray nozzle
- Designed for various flows both with and without regulators

## Specifications

Manufacturer Color Flow Rate Inlet Size Weathermatic Red 20 gpm 1 in