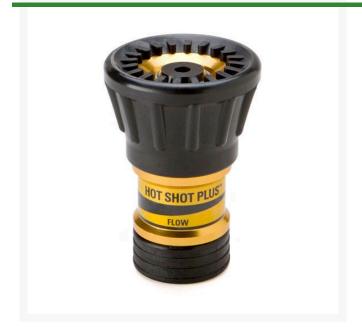

## **Hotshot Multi-Pattern Hose Nozzle - 3/4** in FHT

RGWDN075HSM

## **Details**

If you could have one nozzle, this would be it. This heavy duty Hot Shot sprays hot spots, jet cleans equipment and soaks even the most delicate plant material. The Hot Shot is available with a lavender nozzle for use in non-potable applications. Made with heavy duty aluminum construction.

- Versatile, heavy-duty
- Sprays hot spots, jet cleans, or soaks