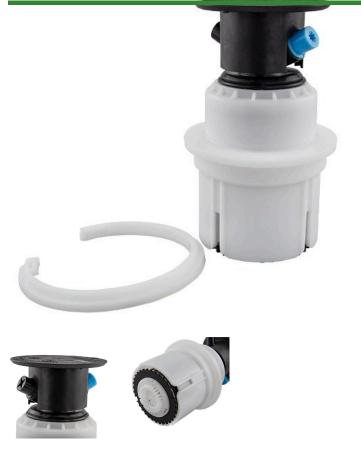

## Internal Rotor - Full Circle - Fits Rainbird 51DR

RGWDI51R25

## **Details**

A full 4-inch pop-up in a tough, commercial-grade plastic case clears tall turfgrass for uniform coverage in square or triangular spacing, and the rolled-over flange keeps turfgrass clear of riser and nozzle. Stainless-steel riser resists damage and vandalism. Special design eliminates blow-by and reduces pressure loss to improve system performance. Dual-direction flushing protects internals from debris and ensures positive popup/down, and the heavy-duty spring assures positive retraction. Full circle and adjustable patterns for maximum flexibility. Easy arc adjustment without any tools-radius can be adjusted up to 25%. Compact cartridge makes repairs quick and easy, and the Quick lock design permits service from the rotor's top. Nozzle kit offers fully interchangeable nozzles and is included with each rotor.