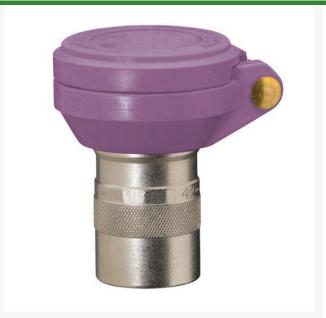

## **Quick Coupling Valve - Lavender Cover** 1 in NPT **RGW7644**

## Details

Weathermatic quick coupling valves and keys use Acme threads for slow and steady flow control instead of immediate on/off. All models feature rubber cover. Optional locking cover available. Optional lavender rubber cover identifies reclaimed water site molded in RECLAIMED WATER - DO NOT DRINK: in English and Spanish.

## **Specifications**

| Manufacturer         | Weathermatic         |
|----------------------|----------------------|
| Inlet Size           | 1 in                 |
| Quick Coupling Valve | Lavender non-locking |
| Сар Туре             | cover                |
| Thread Type          | NPT                  |