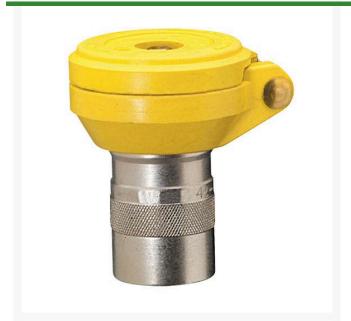

## **Quick Coupling Valve - Yellow Locking Cover 1 in NPT**

RGW7643

## **Details**

Weathermatic quick coupling valves and keys use Acme threads for slow and steady flow control instead of immediate on/off. All models feature rubber cover. Optional locking cover available. Optional lavender rubber cover identifies reclaimed water site molded in RECLAIMED WATER - DO NOT DRINK: in English and Spanish.

## **Specifications**

Manufacturer Weathermatic

Inlet Size 1 in

Quick Coupling Valve Yellow locking cover

Cap Type

Thread Type NPT

**Krima Trading AB** Stene 710 Kumla, 692 93 +46 19 57 35 20

https://krima.rrproducts.com/