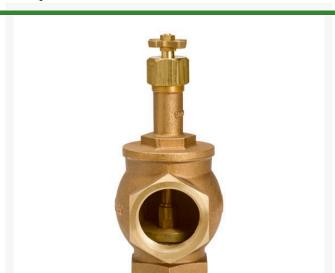

## Valve - Brass Angle 2 NPT RGVBM20

## **Details**

Available in sizes from 3/4"to 3" NPT inlet/outlet. Union on outlet side of valve on VBM25 & VBM30 models. Heavy duty cast brass construction. Corrosion resistant. Removable bonnet and internal assembly for easy service and cleaning. Freerotating seat disc serviceable without removing valve body from the pipe line. Flow control stem with cast brass cross handle for manual valve key. Designed to provide low friction-loss performance. British Pipe Thread available (BS), except VBM07.