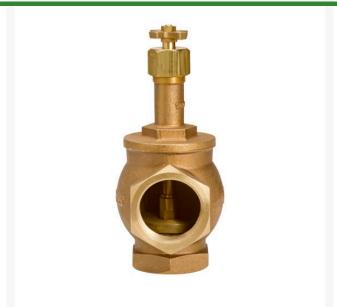

## Valve - Brass Angle 1-1/2 NPT RGVBM15

## **Details**

Available in sizes from 3/4"to 3" NPT inlet/outlet. Union on outlet side of valve on VBM25 & VBM30 models. Heavy duty cast brass construction. Corrosion resistant. Removable bonnet and internal assembly for easy service and cleaning. Freerotating seat disc serviceable without removing valve body from the pipe line. Flow control stem with cast brass cross handle for manual valve key. Designed to provide low friction-loss performance. British Pipe Thread available (BS), except VBM07.