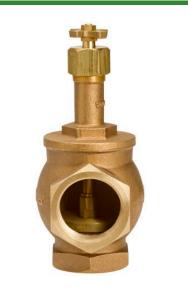

## Valve - Brass Angle 1-1/4 NPT

## Details

Available in sizes from 3/4"to 3" NPT inlet/outlet. Union on outlet side of valve on VBM25 & VBM30 models. Heavy duty cast brass construction. Corrosion resistant. Removable bonnet and internal assembly for easy service and cleaning. Freerotating seat disc serviceable without removing valve body from the pipe line. Flow control stem with cast brass cross handle for manual valve key. Designed to provide low friction-loss performance. British Pipe Thread available (BS), except VBM07.