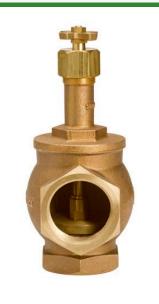

## Valve - Brass Angle 3/4 NPT

RGVBM07

## Details

Available in sizes from 3/4"to 3" NPT inlet/outlet. Union on outlet side of valve on VBM25 & VBM30 models. Heavy duty cast brass construction. Corrosion resistant. Removable bonnet and internal assembly for easy service and cleaning. Freerotating seat disc serviceable without removing valve body from the pipe line. Flow control stem with cast brass cross handle for manual valve key. Designed to provide low friction-loss performance. British Pipe Thread available (BS), except VBM07.