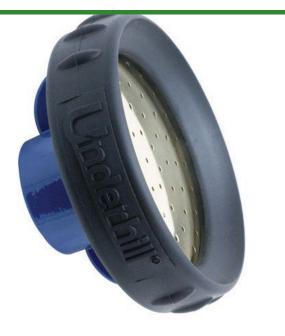

### Details

A revolutionary shower nozzle providing a beautiful, consistent and uniform spray pattern for soaking turf or landscape applications. The RainPro features a ultra durable solid brass nozzle plate with a tough protective TPR rubber bumper that unscrews for easy cleaning. Flow: 40 GPM @ 80 psi. 3/4" FHT Inlet.

- Ultra durable construction withstands any abuse
- Beautiful, consistent and uniform spray pattern
- Constructed of zinc alloy, brass and TPR rubber bumper
- Flow rate: 40 GPM @ 80psi (built for 1" and 3/4" hose flow rates)
- Nozzle assembly unscrews for easy cleaning
- 3/4" FHT Inlet