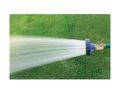

### Details

A revolutionary shower nozzle providing a beautiful, consistent and uniform spray pattern for soaking turf or landscape applications. The RainPro features a ultra durable solid brass nozzle plate with a tough protective TPR rubber bumper that unscrews for easy cleaning. Flow: 40 GPM @ 80 psi. 3/4" FHT Inlet.

- Ultra durable construction withstands any abuse
- Beautiful, consistent and uniform spray pattern
- Constructed of zinc alloy, brass and TPR rubber bumper
- Flow rate: 40 GPM @ 80psi (built for 1" and 3/4" hose flow rates)
- Nozzle assembly unscrews for easy cleaning
- 3/4" FHT Inlet