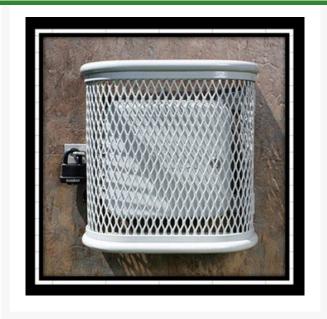

## **Details**

The ClockGuard is designed of rugged tubular steel to provide you a safe and attractive way to protect your irrigation controllers or other wall mounted equipment. Internal hinges add to the security. An open strip under the unit allows access for power and controller wiring. The ClockGuard installs quickly with all hardware included. Available in powder coated grey. Made in U.S.A. (Padlock not included).

## **Specifications**

Manufacturer GuardShack

Color Gray

Internal Dimensions 11x11x6-1/2 in

Material STEEL