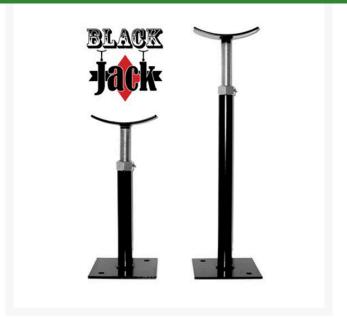

## Black Jack Adjustable Pipe Support -10in-16in Height - Holds 2-1/2in- 4in

Pipe RGSE1042

## Details

Adjustable Pipe Supports come standard with a "Set and Forget" hex adjustment nut and set screw for safety. Model APS-.5 fits 2-1/2in - 4in pipe diameter, 1in SCH 40 pipe with an adjustable range of 10in-16in. No clamp style. All hardware included. Powder coated. Black.

- Holds pipes and valves up to 18 inches
- Powder coated black
- Hardware included