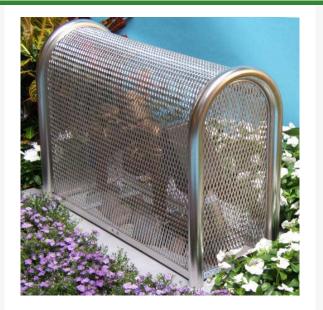

## Coast SS Hinged - 16x30x46 RGSE1038

## Details

Our rugged 304 Stainless Steel construction detours vandalism and theft of your backflow, air vacuum and other valuable devices. Electropolished and sandblasted to a smooth finish for the best rust free protection, durability and lowest maintenance costs, especially in coastal or high humidity areas. No sharp corners. LockShield brackets for maximum protection from bolt cutters. Install with concrete base. Made in USA.

## Specifications

Manufacturer Internal Dimensions 16x30x46 in

GuardShack